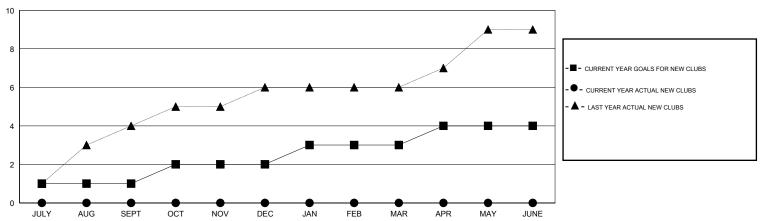

## GMT: LOCATION ARAB REP OF EGYPT GMT CA

| Clubs         |               |             |               | Members               |                           |                         |                                              |  |
|---------------|---------------|-------------|---------------|-----------------------|---------------------------|-------------------------|----------------------------------------------|--|
|               | RESULTS FOR   | R 2019-2020 |               | RESULTS FOR 2019-2020 |                           |                         |                                              |  |
| QUARTER       | NEW CLUB GOAL | NEW CLUBS   | DROPPED CLUBS | QUARTER               | MEMBER GROWTH NET<br>GOAL | MEMBER GROWTH<br>ACTUAL | DROPPED MEMBERS ACTUAL (including transfers) |  |
| JULY/AUG/SEPT | 1             | 0           | 1             | JULY/AUG/SEPT         | 25                        | 33                      | 18                                           |  |
| OCT/NOV/DEC   | 1             | 0           | 0             | OCT/NOV/DEC           | 25                        | 0                       | 0                                            |  |
| JAN/FEB/MAR   | 1             | 0           | 0             | JAN/FEB/MAR           | 25                        | 0                       | 0                                            |  |
| APR/MAY/JUNE  | 1             | 0           | 0             | APR/MAY/JUNE          | 25                        | 0                       | 0                                            |  |