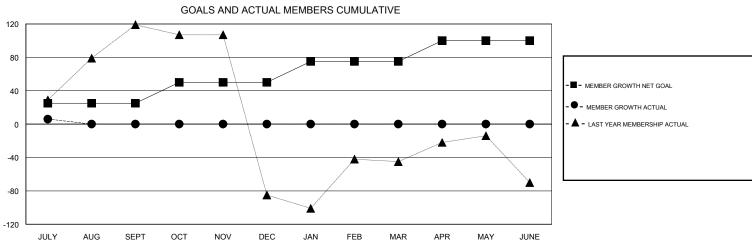

## GMT: LOCATION ARAB REP OF EGYPT GMT CA

| Clubs         |               |             |               | Members               |                           |                         |                                              |  |
|---------------|---------------|-------------|---------------|-----------------------|---------------------------|-------------------------|----------------------------------------------|--|
|               | RESULTS FOR   | R 2019-2020 |               | RESULTS FOR 2019-2020 |                           |                         |                                              |  |
| QUARTER       | NEW CLUB GOAL | NEW CLUBS   | DROPPED CLUBS | QUARTER               | MEMBER GROWTH NET<br>GOAL | MEMBER GROWTH<br>ACTUAL | DROPPED MEMBERS ACTUAL (including transfers) |  |
| JULY/AUG/SEPT | 1             | 0           | 1             | JULY/AUG/SEPT         | 25                        | 33                      | 18                                           |  |
| OCT/NOV/DEC   | 1             | 0           | 0             | OCT/NOV/DEC           | 25                        | 0                       | 0                                            |  |
| JAN/FEB/MAR   | 1             | 0           | 0             | JAN/FEB/MAR           | 25                        | 0                       | 0                                            |  |
| APR/MAY/JUNE  | 1             | 0           | 0             | APR/MAY/JUNE          | 25                        | 0                       | 0                                            |  |